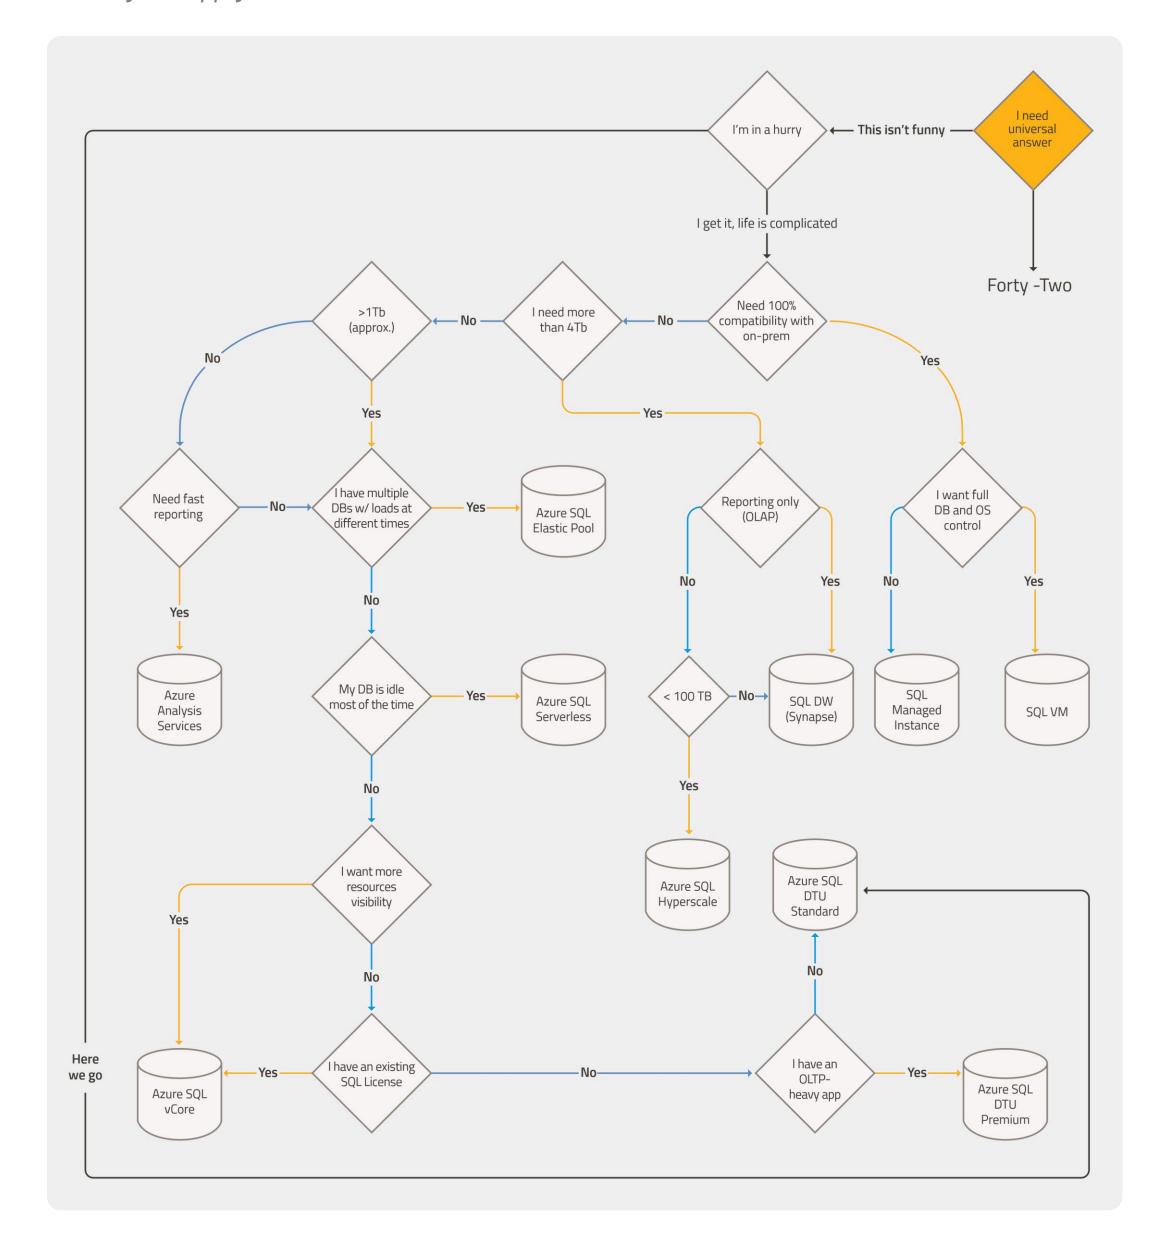

## **Cheat Sheet** | Selecting the Right SQL in Azure

by Peter Shashkin

Selecting SQL Server option in Azure is not easy. On premises, you had pretty much one option, but in Azure you have so many!

Which option provides best price-performance ratio? While there is no one-size-fits-all, this flowchart, based on our experience, will help you navigate your options.

Disclaimer: The actual selection rules can be lot more complicated - different SQL options vary in terms of read-only replicas, backup, scalability, etc. This chart is a simplified "rule of thumb" and may not apply to all situations.